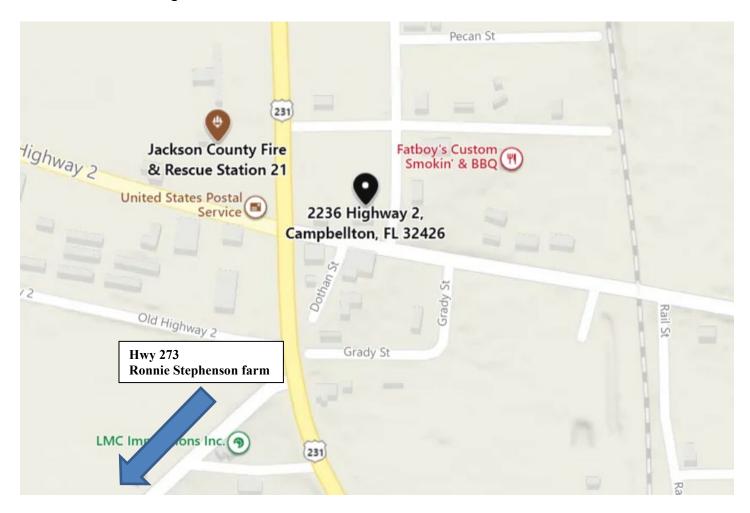

## Campbellton Community Center 2236 Hwy 2 East Campbellton, FL 32426

<u>Lunch</u> will be served after the tour at the Campbellton Community Center on the north side of Hwy 2 near the intersection of US Hwy 231 and SR 2 in Campbellton, FL. This is approximately 10 minutes from Ronnie Stephenson's farm. It's right next to Southern Fields Brewing.