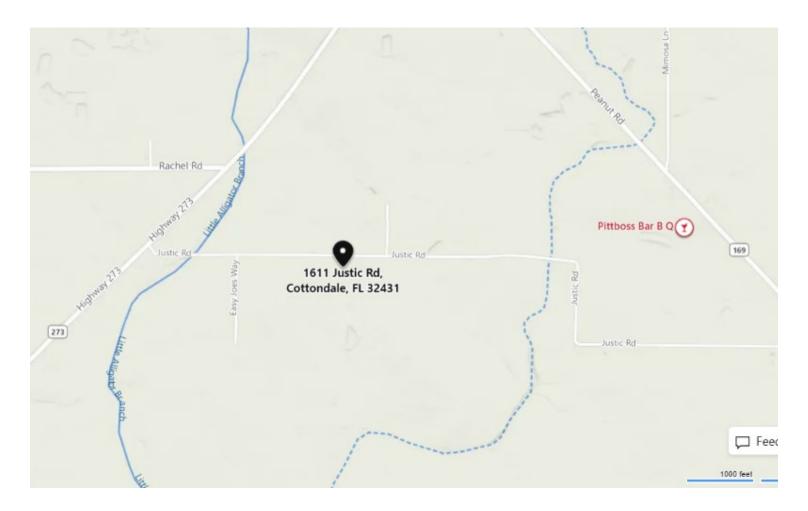

## Ronnie Stephenson Farm 1611 Justic Road Cottondale, FL 32431

Justic Road can be accessed from Peanut Rd (Hwy 169) from the east or Hwy 273 from the west.